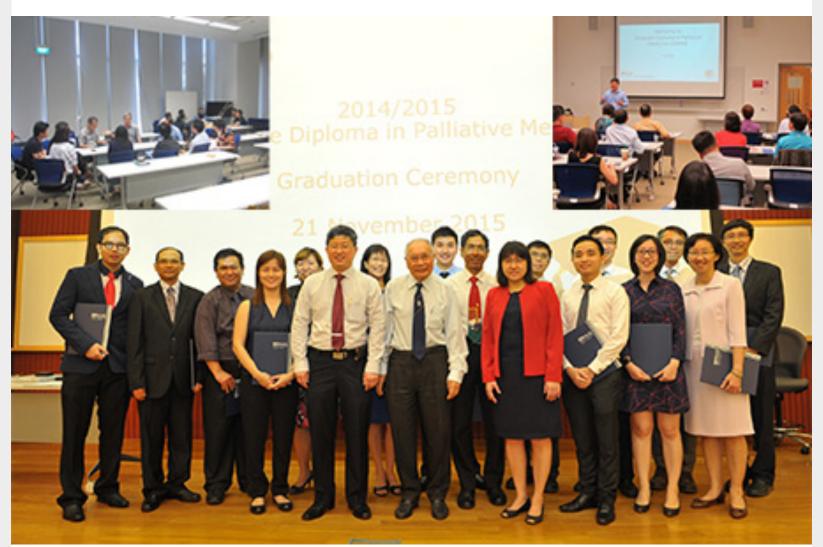

What does the Graduate say about the course? "I thoroughly enjoyed this programme which is broad-based and instructional. The small group discussions and clinical exposure in various palliative care settings connected knowledge learnt with clinical applications. I highly recommend this course to all primary care physicians."

- Dr Melvin Goh (General Practitioner, inaugural class of 2014/2015 GDPM)