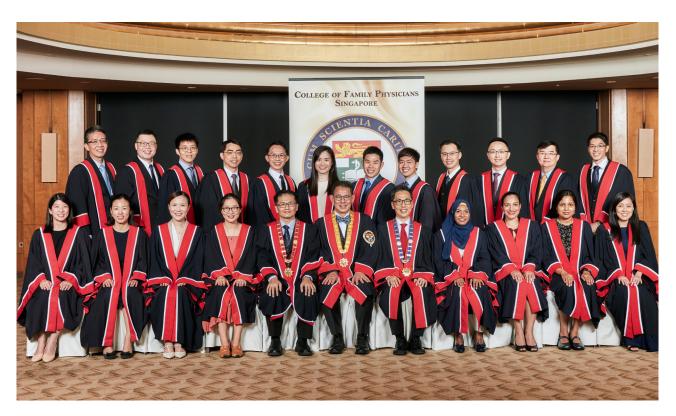

#### Members of the 28<sup>th</sup> Council (2021 - 2023) with guests at the Family Medicine Convocation 2022

Standing (from left):

Clin Asst Prof Xu Bang Yu (Honorary Treasurer), Dr Wee Wei Chieh Nelson, Dr Lim Hui Ling (Honorary Assistant Secretary), Dr Fok Wai Yee Rose, Dr Chiang Shu Hui Grace (Honorary Editor), Dr Chua Lee Lea Im Elaine, A/Prof Low Lian Leng (Honorary Assistant Treasurer)

#### Seated (from left):

Clin A/Prof Paul Goh Soo Chye, Dr Seah Ee-Jin Darren (Censor–in–Chief), Prof Chong Yap Seng, Adj A/Prof Tan Tze Lee (President), Dr Janil Puthucheary (Guest-of-Honour, Senior Minister of State for Health), Dr Wong Tien Hua (Vice-President), Prof Lee Eng Hin, Dr S Suraj Kumar (Honorary Secretary), Dr Julian Lim Lee Kiang

#### Not in photo:

Dr David Tan Hsien Yung, Dr Hu Pei Lin, Dr Tan Wei Beng

The 28<sup>th</sup> Council was formed following the Annual General Meeting and election of office bearers of the Council and its members on 31 July 2021.