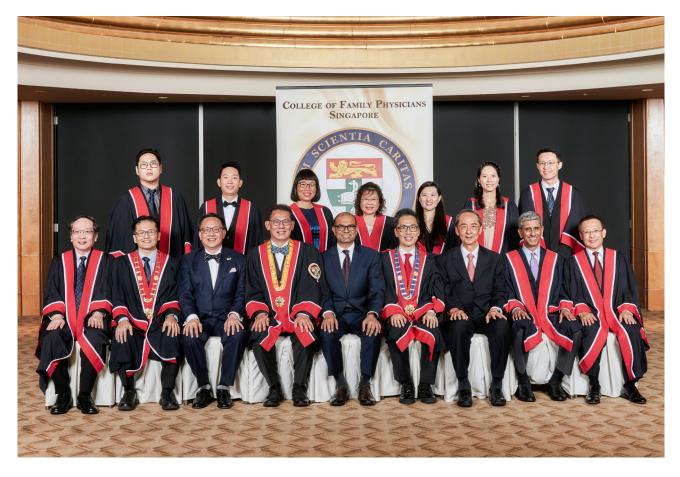

#### Members of the 28<sup>th</sup> Council (2021 - 2023) with guests at the Family Medicine Convocation 2022

Standing (from left):

Clin Asst Prof Xu Bang Yu (Honorary Treasurer), Dr Wee Wei Chieh Nelson, Dr Lim Hui Ling (Honorary Assistant Secretary), Dr Fok Wai Yee Rose, Dr Chiang Shu Hui Grace (Honorary Editor), Dr Chua Lee Lea Im Elaine, A/Prof Low Lian Leng (Honorary Assistant Treasurer)

#### Seated (from left):

Clin A/Prof Paul Goh Soo Chye, Dr Seah Ee-Jin Darren (Censor–in–Chief), Prof Chong Yap Seng, Adj A/Prof Tan Tze Lee (President), Dr Janil Puthucheary (Guest-of-Honour, Senior Minister of State for Health), Dr Wong Tien Hua (Vice-President), Prof Lee Eng Hin, Dr S Suraj Kumar (Honorary Secretary), Dr Julian Lim Lee Kiang

#### Not in photo:

Dr David Tan Hsien Yung, Dr Hu Pei Lin, Dr Tan Wei Beng

The 28<sup>th</sup> Council was formed following the Annual General Meeting and election of office bearers of the Council and its members on 31 July 2021.